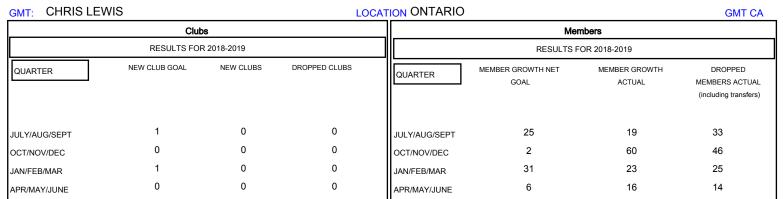

## District A 5

Results as of: 05/31/2019

| DROPPED CLUBS: 0  DROPPED MEMBERS |     | 32 CLUBS OF 53 ADDED 1 OR MORE NEW MEMBERS | GENDER DISTRIBUTION  MALE 692 (56.81%)  FEMALE 526 (43.19%)  Women Percentage Fiscal Year Goal: 48% |     |
|-----------------------------------|-----|--------------------------------------------|-----------------------------------------------------------------------------------------------------|-----|
| DECEASED                          | 18  | CLICK HERE FOR CUMULATIVE  MEMBERSHIP DATA | TOTAL FAMILY UNIT MEMBERS                                                                           | 221 |
| CLUB CANCELLED                    | 0   |                                            |                                                                                                     | 110 |
| OTHER                             | 100 |                                            | FAMILY MEMBERS PAYING HALF DUES                                                                     | 112 |
| TOTAL                             | 118 |                                            | 1                                                                                                   |     |