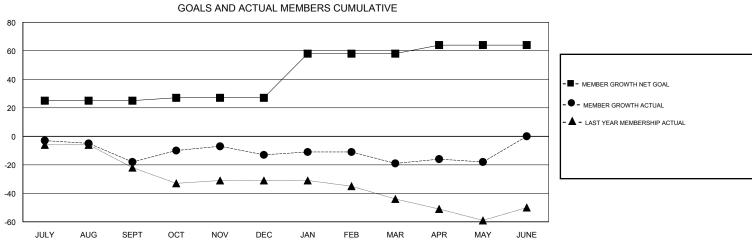

## District A 5

Results as of: 05/31/2019

| DROPPED CLUBS: 0  DROPPED MEMBERS |     | 32 CLUBS OF 53 ADDED 1 OR MORE NEW MEMBERS | GENDER DISTRIBUTION  MALE 692 (56.81%)  FEMALE 526 (43.19%)  Women Percentage Fiscal Year Goal: 48% |     |
|-----------------------------------|-----|--------------------------------------------|-----------------------------------------------------------------------------------------------------|-----|
| DECEASED                          | 18  | CLICK HERE FOR CUMULATIVE  MEMBERSHIP DATA | TOTAL FAMILY UNIT MEMBERS                                                                           | 221 |
| CLUB CANCELLED                    | 0   |                                            |                                                                                                     | 110 |
| OTHER                             | 100 |                                            | FAMILY MEMBERS PAYING HALF DUES                                                                     | 112 |
| TOTAL                             | 118 |                                            | 1                                                                                                   |     |